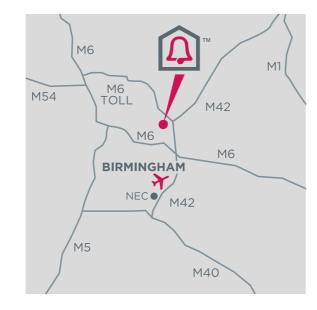

How To Find Us

# THE BELFRY, WISHAW, SUTTON COLDFIELD, WEST MIDLANDS B76 9PR ENQUIRIES@THEBELFRY.COM

Located just minutes from the UK's major motorway and rail networks, less than 70 minutes train journey from London and easy transfer from Birmingham International Airport and Nottingham East Midlands Airport, however far your guests are travelling, our central location ensures they arrive in good spirits.

### FROM LONDON/THE SOUTH

Leave M1 at Junction 19 and join M6. Leave M6 at Junction 4 on to M42 North. Exit M42 Junction 9 to A446, signed Lichfield. The Belfry is one mile on the right. Or M40/M42 and exit Junction 9 as above.

### FROM WALES/SOUTH WEST

Leave M5 to join M42 and exit at Junction 9 - as above.

### FROM NORTH WEST

Leave M6 to join M42 (North) at Junction 4A. Exit M42 at Junction 9 – as above. Alternately exit the M6 Toll at Junction T2.

### FROM NORTH EAST

Leave M1 at exit 23A. Take A447/M42 signed Birmingham. Exit M42 at Junction 9 - as above.

### FROM THE EAST

Leave A14 onto M6 (North). M6 Junction 4 for M42/M6 toll. Follow A446. Exit Junction 9 M42 - as above.

Rail

Birmingham New Street Station - 12 miles Birmingham International Station - 9 miles Coleshill Parkway Station (local) - 4 miles

Ain

Birmingham International Airport - 9 miles
Nottingham East Midlands Airport - 28 miles

- A deposit is required to confirm all events listed in the brochure, final payment is required by 3rd November 2017 for all Christmas and New Year Party Nights.
   Final payment for Private Dining will be stipulated in the agreement. Final payment for all other events is required by 3rd November 2017.
- 2. For residential bookings a £50 deposit is required per room then final payment is required by 3rd November 2017. All payments including deposits are strictly non-refundable and non-transferable in the event of a cancellation.
- 3. We reserve the right to move the event to an alternative room, subject to numbers, without prior notice.
- Accommodation rates are based on two people sharing a signature twin/double bedroom and include a full English breakfast, unless otherwise stated.
- Accommodation rates are advertised at a from price and are subject to change.
- Bedroom upgrades are available, prices are available on request.
- Supplements apply for single occupancy and upgraded rooms.
- Whilst our hotel is family friendly, restrictions apply to children at certain events and should be checked with the hotel prior to booking.
- Children sharing adults' room are restricted to a maximum of two children under 15 years old, subject to availability of suitable rooms. An infant is classed aged 0 - 2 years and a child 3 - 15 years. Children 16 years and above are charged the full adult price.
- Complimentary use of the The Belfry Club is available to all our overnight guests. (Excludes Fire & Ice unless otherwise stated).
- 11. Handicap restrictions apply to The Brabazon and PGA
  National course of 24 for men and 32 for ladies and juniors.
- A booking of 15 or more bedrooms will be classed as a group booking and as such group booking terms and conditions apply. Please ask for details.