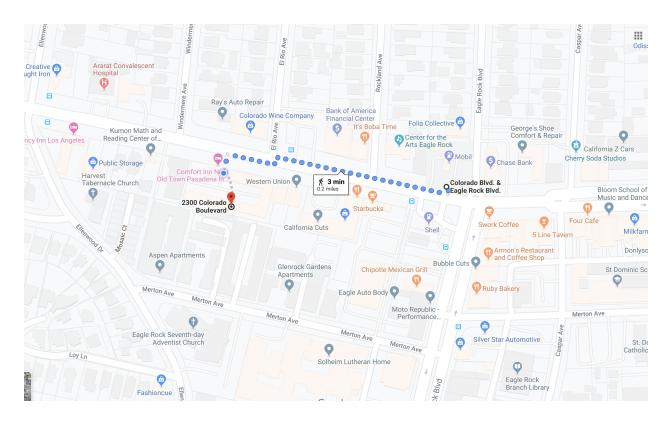

## A Rose Bowl Stadium

- Turn left onto Rose Bowl Dr (26 ft)
- Turn right to stay on Rose Bowl Dr (135 ft)
- Turn right toward Rosemont Ave (52 ft)
- Turn left toward Rosemont Ave (180 ft)
- Turn left toward Rosemont Ave (197 ft)
- Turn right onto Rosemont Ave (0.7 mi)
- Turn right onto Orange Grove Blvd (0.4 mi)
- Continue straight to stay on Orange Grove Blvd (187 ft)
- You'll get to the intersection of Orange Grove Blvd & W Colorado Blvd
- Take the Bus # 180 or Bus # 181 heading towards Hollywood / Vine Station
- Get off at Colorado Blvd. & Eagle Rock Blvd

• Walk back to the hotel (0.2 mi)

**B** 2300 Colorado Blvd, Los Angeles, CA 90041, USA