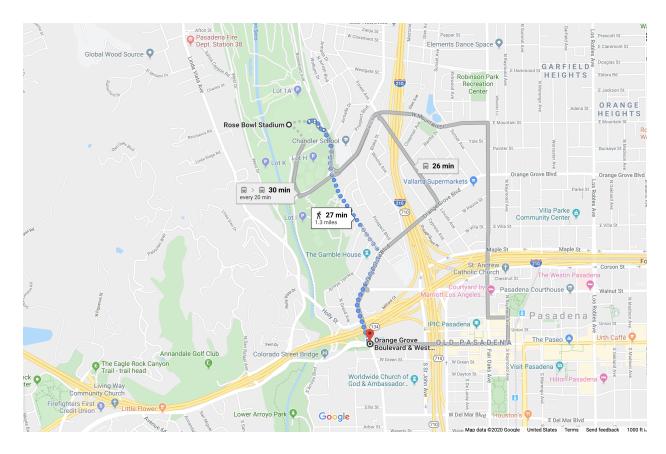

## Return Trip from Rose Bowl Stadium to the Hotel

## A Rose Bowl Stadium

- Turn left onto Rose Bowl Dr (26 ft)
- Turn right to stay on Rose Bowl Dr (135 ft)
- Turn right toward Rosemont Ave (52 ft)
- Turn left toward Rosemont Ave (180 ft)
- Turn left toward Rosemont Ave (197 ft)
- Turn right onto Rosemont Ave (0.7 mi)
- Turn right onto Orange Grove Blvd (0.4 mi)
- Continue straight to stay on Orange Grove Blvd (187 ft)
- You'll get to the intersection of Orange Grove Blvd & W Colorado Blvd
- Take the Bus # 180 or Bus # 181 heading towards Hollywood / Vine Station
- Get off at Colorado Blvd. & Eagle Rock Blvd