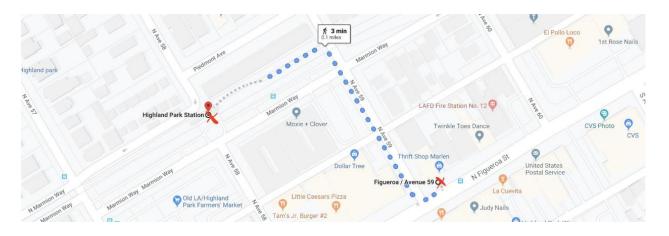

## (A) 2300 Colorado Blvd, Los Angeles, CA 90041, USA

 Walk toward the corner of Colorado Blvd. / Eagle Rock Blvd. (2 blocks walking distance)

- Take the Bus Metro Local Line 81 heading toward Downtown L.A. / Harbor Fwy Station (fare \$1.75 cash)
- Get off at Figueroa & Avenue 59th

 Walk 1 block toward the Metro Gold Line - Highland Park Station (Train) (0.1 mile walking distance) Highland Park Station address: 203 N Ave 58, Los Angeles, CA 90042

• Get-off at the Metro Station that is closest to your assigned seats. (Please see list of stations below.)