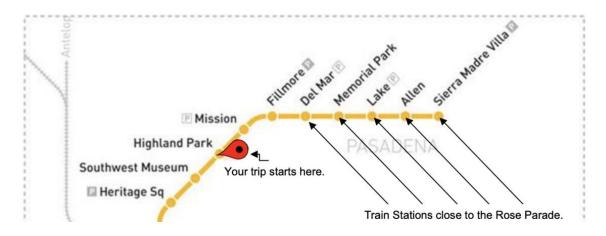

 Walk 1 block toward the Metro Gold Line - Highland Park Station (Train) (0.1 mile walking distance) Highland Park Station address: 203 N Ave 58, Los Angeles, CA 90042

• Get-off at the Metro Station that is closest to your assigned seats. (Please see list of stations below.)

Walk toward your assigned seats on Colorado Blvd.

**B** Assigned seats to Rose Parade