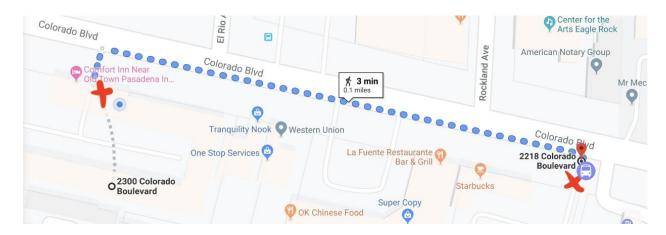

## (A) 2300 Colorado Blvd, Los Angeles, CA 90041, USA

 Walk toward the corner of Colorado Blvd. / Eagle Rock Blvd. (2 blocks walking distance)

- Take the Bus Metro Local Line 81 heading toward Downtown L.A. / Harbor Fwy Station (fare \$1.75 cash)
- Get off at Figueroa & Avenue 59th