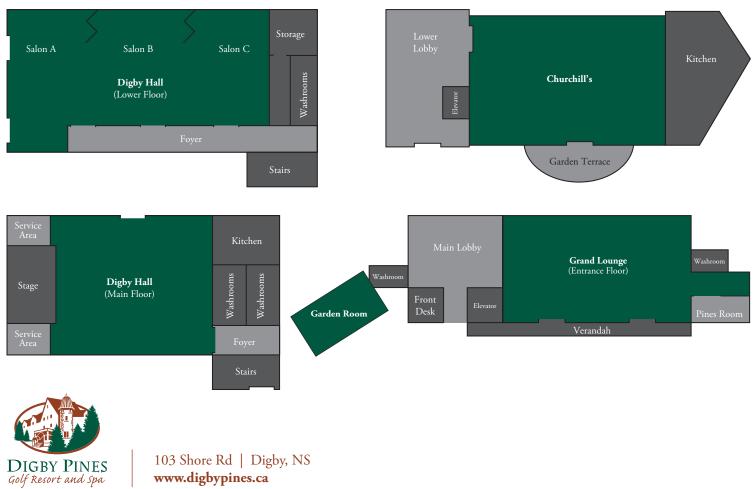

CONTACT LINDA WEIR AT 902-245-7718 or lweir@digbypines.ca www.digbypines.ca

|                                       | Salon A | Salon B | Salon C | Digby<br>Hall         | Churchill's         | Garden<br>Room | Grand<br>Lounge | Pines<br>Room | Verandah<br>Room | Terrace          |
|---------------------------------------|---------|---------|---------|-----------------------|---------------------|----------------|-----------------|---------------|------------------|------------------|
| Dimensions                            | 35'x55' | 24'x43' | 24'x43' | 70' x55'              | 75' x50'            | 21'x57'        | 72'x34'         | 12'x30'       | 15'x55'          | 60'x40'          |
| Square Feet                           | 1,925   | 1,032   | 1,032   | 3,850                 | 3,750               | 1,200          | 2,448           | 360           | 825              | 2,400            |
| Height                                | 8'6"    | 8'6"    | 8'6"    | 20' Peak<br>10' Edge  | 13'5"               | 9'             | 13'             | 13'           | 10'              | _                |
| Theatre<br>Style                      | 100     | 70      | 70      | 250                   | -                   | 80-100         | -               | 20-25         | -                | _                |
| Boardroom                             | 35      | 30      | 30      | -                     | -                   | 35             |                 | 15            | -                | -                |
| Classroom                             | 90      | 45      | 45      | 45                    | -                   | 40             | -               | 20            | -                | -                |
| U-Shape                               | 30      | 25      | 25      | 25                    | -                   | 30             | -               | -             | -                | -                |
| Reception                             | -       | -       | -       | 275                   | 120-200             | 75             | 200-250         | -             | 50-70            | 100-175          |
| Banquet                               | -       | -       | -       | 250<br>180 for Buffet | 120-200             | 50-60          | _               | 12            | _                | 100              |
| Full Day<br>Rental                    | \$250   | \$175   | \$175   | \$750                 | Hotel<br>Restaurant | \$350          | Public<br>Area  | \$100         | Public<br>Area   | Public/<br>\$250 |
| Half Day<br>Rental<br>(4 hrs or less) | \$150   | \$115   | \$115   | \$400                 | Hotel<br>Restaurant | \$200          | Public<br>Area  | \$75          | Public<br>Area   | Public/<br>\$250 |