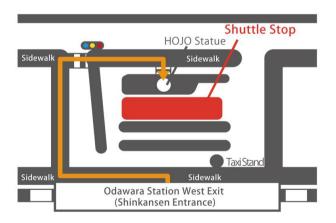

[From Odawara Station to Hakone Hotel] •Odawara Station West Exit (Shinkansen Entrance) %Please see the map below:

[From Hakone Hotel to Odawara Station] •Entrance at Hakone Hotel