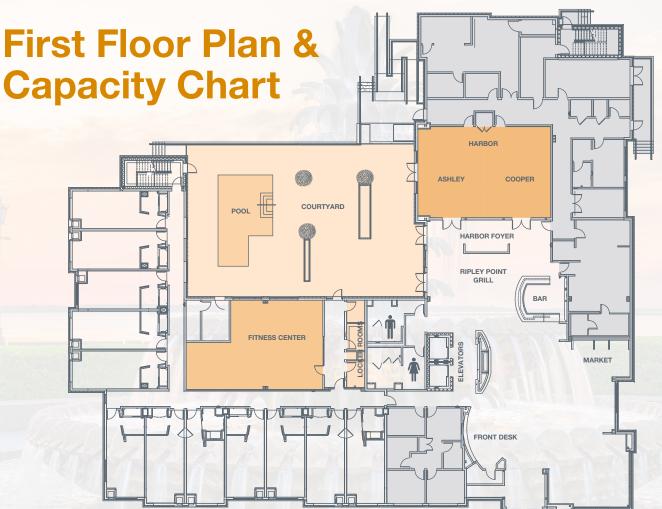

| Room   | Area       | Banquet | Theatre | Classroom | UShape | Conference |
|--------|------------|---------|---------|-----------|--------|------------|
| Ashley | 665 sqft   | 32      | 40      | 18-24     | 18     | 12         |
| Cooper | 665 sqft   | 32      | 40      | 18-24     | 18     | 12         |
| Harbor | 1,329 sqft | 72      | 80      | 72        | 38     | 30         |