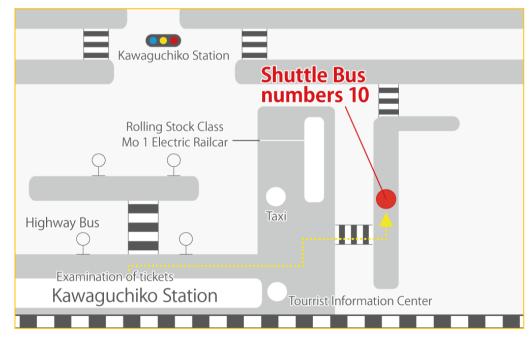

## **Boarding location**

[From Kawaguchiko Station to Fuji-View Hotel] •Next to Tourist Information Center

# **Boarding location #10**