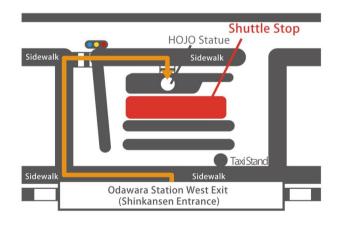

### **Boarding location**

(From Odawara Station to Hakone Hotel)

- ·Odawara Station West Exit (Shinkansen Entrance)
- ※Please see the map below:

(From Hakone Hotel to Odawara Station)

Entrance at Hakone Hotel