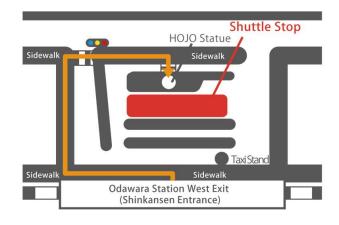

### Boarding location

**(From Odawara Station to Hakone Hotel)** 

- ·Odawara Station West Exit (Shinkansen Entrance)
- ※Please see the map below:

[From Hakone Hotel to Odawara Station]

Entrance at Hakone Hotel