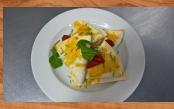

## Salads

| Pasta Garden Salad Penne Pasta, Feta Cheese, Cherry Tomatoes, Cucumber, Red Onion, Rocket, Pepperdews served with a Creamy Salad Dressing                  | R50.00 |
|------------------------------------------------------------------------------------------------------------------------------------------------------------|--------|
| Strawberry and Chicken Delight<br>Strawberries, Black Grapes, Chicken Breast, Apricots,<br>Rocket, Aged Parmesan served with a Honey & Mustard<br>Dressing | R55.00 |
| Watermelon, Feta and Black Olive Salad Watermelon, Black Olives, Chunky Feta, Kiwi Fruit, Rocket Served with a Lime Juice & Olive Oil Dressing             | R55.00 |