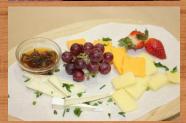

ns

\* All (except Spaghetti and Meatballs) served with a choice of one of the following: Rice, Mashed Potatoes, Veg of the Day or Fries

Home Made Chicken Pie R58.00 for 1 or R68.00 for 2 Home made Chicken and Mushroom Pies with Gravy.

Curry Mince Vetkoek R45.00 for 1 or R60.00 for 2 Freshly made Curry and Mince Vetkoek.

Chicken, Cheese, Spinach and Corn Quesadillas R65.00
Two Tortillas filled with chopped Chicken Breast,
Cheddar Cheese, Spinach, Whole Corn Kernels garnished
With Sour Cream and Guacamole

Spaghetti and Meatballs

R75.00

Beef Mince Meatballs and Spaghetti

Beef Bangers and Mash
200g Beef Bangers served with Mash and Gravy

Soup of the day R25.00 Served with your choice of bread



Follow us on Facebook & Twitter for our Daily Specials













# KITCHEN DELI











## Sauces & Sides

| Hollandaise    | R10.00 |
|----------------|--------|
| Aoili          | R10.00 |
| Béarnaise      | R10.00 |
| Mushroom Sauce | R12.00 |
| Cheese Sauce   | R12.00 |
| Pepper Sauce   | R12.00 |
| Crispy Fries   | R20.00 |
| Salad          | R20.00 |
| Veg of the day | R20.00 |
|                |        |

# **Cold Beverages**

| Appletiser     |