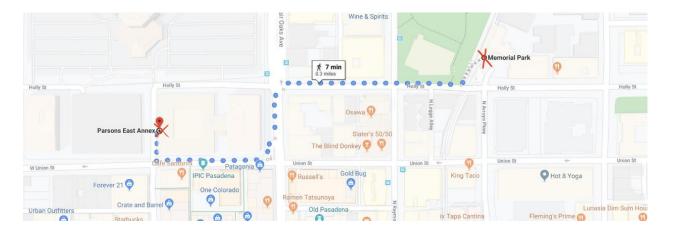

 Walk 1 block toward the Metro Gold Line - Highland Park Station (Train) (0.1 mile walking distance) Highland Park Station address: 203 N Ave 58, Los Angeles, CA 90042

- Take the Metro Gold Line toward Azusa / Citrus (Fare \$1.75 cash / buy your ticket at the TAP vending machine)
- Get off at Memorial Park Station and Walk toward Parsons

Step 2:

- From Parsons take the Free Shuttle to the Rose Bowl Stadium
- ® Parsons Parking 100 W. Walnut St., Pasadena, CA 91124