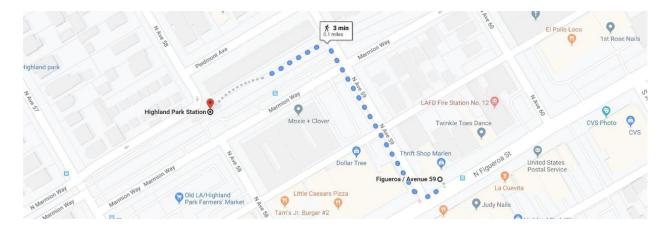

## Step 1:

- Walk toward the corner of Colorado Blvd. / Eagle Rock Blvd. (2 blocks walking distance)
- Take the Metro Bus #81 toward Downtown LA / Harbor Fwy Station (fare \$1.75 cash)

Get off at Figueroa and Avenue 59th

 Walk 1 block toward the Metro Gold Line - Highland Park Station (Train) (0.1 mile walking distance) Highland Park Station address: 203 N Ave 58, Los Angeles, CA 90042

- Take the Metro Gold Line toward Azusa / Citrus (Fare \$1.75 cash / buy your ticket at the TAP vending machine)
- Get off at Memorial Park Station and Walk toward Parsons