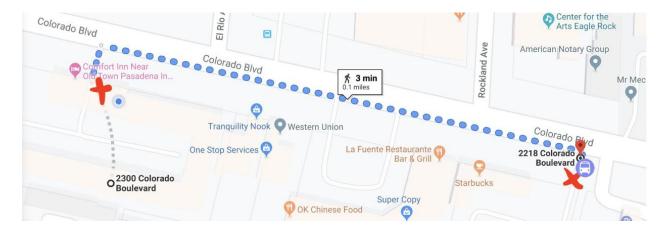

## A 2300 Colorado Blvd, Los Angeles, CA 90041, USA

## Step 1:

- Walk toward the corner of Colorado Blvd. / Eagle Rock Blvd. (2 blocks walking distance)
- Take the Metro Bus #81 toward Downtown LA / Harbor Fwy Station (fare \$1.75 cash)

Get off at Figueroa and Avenue 59th