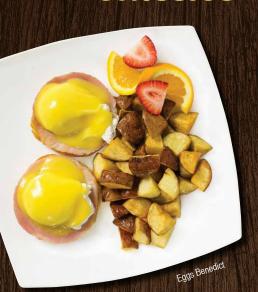

#### EGGS BENEDICT | 10.00

A toasted English muffin topped with Canadian back bacon, two soft poached eggs and hollandaise sauce. Served with hash browns.