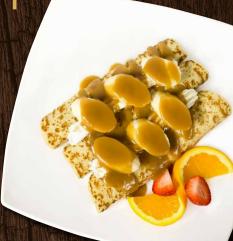

### **BANANA TOFFEE CREPES** | 9.00

Sliced bananas, house made toffee sauce, whipped topping and Cinnamon sugar.

ADD Bacon, ham, or sausage for 3.00

Banana Toffee Crepes