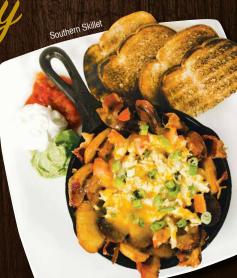

# GOOD MORNING SKILLET | 12.00

Hash browns topped with Canadian Back Bacon, breakfast sausage, mushrooms, hollandaise sauce and three eggs any style. Served with 2 slices of toast.

**SOUTHERN SKILLET** | **14.00** Hash browns, sauteed chorizo,bacon tomato onions, shredded cheese. Side of guacamole, salsa, sour cream, toast.