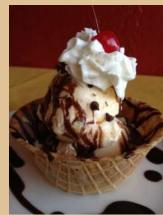

## Upstairs' Stress Reliever! 8.55

Had a rough day? Let your troubles melt away with 2 scoops of your choice of ice cream, chocolate sauce, sliced almonds, whipped cream and a cherry - all served in a waffle bowl.