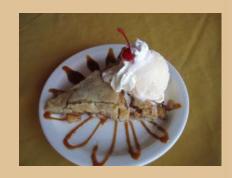

### Liz's Sinful Sundae 7.50

Named after one of the managers! Consists of vanilla ice cream, chocolate sauce, shredded coconut, whipped cream and a cherry on top.

Apple Pie á la Mode 7.50 Warm apple pie with vanilla ice cream.