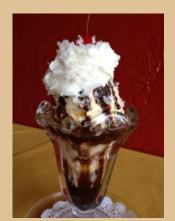

### Liz's Sinful Sundae 7.50

Named after one of the managers! Consists of vanilla ice cream, chocolate sauce, shredded coconut, whipped cream and a cherry on top.

Apple Pie á la Mode 7.50 Warm apple pie with vanilla ice cream.