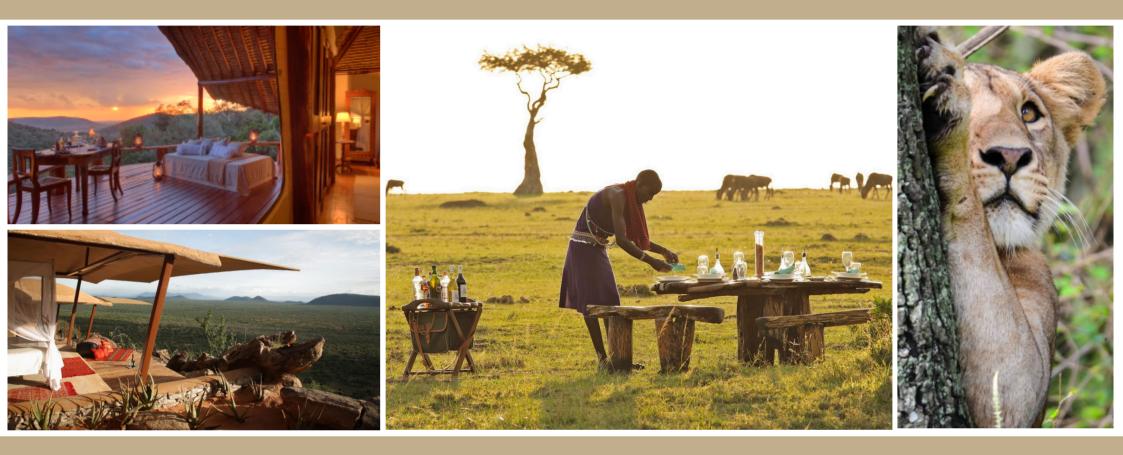

# Book 3 nights at Saruni Samburu and get a 4th night FREE

### Delight for longer in the pure wilderness of Northern Kenya

- \*Valid during Mid season: 3<sup>rd</sup> January-end February, June, October & 1<sup>st</sup>-19<sup>th</sup> December 2019 and High season: July, August, September (excluding the Christmas & New Year period).
- Conservation fees payable for all nights.
- This offer can be combined with our 4 for 3 nights offer at Saruni Mara and Saruni Wild.
- Offers at the same property cannot be combined. This offer cannot be combined with the Saruni Honeymoon offer.