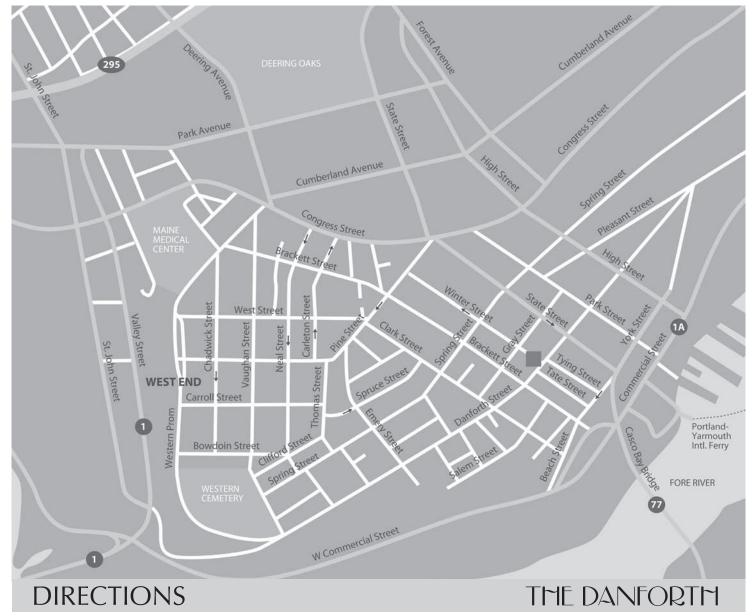

## FROM THE SOUTH

From 95 north (Maine Turnpike), take exit 44 to I-295. Take exit 5 from I-295 to Route 22 east (Congress Street). Follow 22 east to State Street. Take a right on State Street and continue for three blocks to the intersection of State and Danforth Streets. Take a right on Danforth Street. The Inn is on the corner at the next intersection (Danforth and Winter Streets) on the right-hand side.

## FROM THE NORTH

From 295 south, take exit 6A (Forest Avenue). Bear right onto Route 77 (State Street), cross Park Avenue and go to the top of the hill. Cross Congress Street and continue on State Street for three blocks to the intersection of State and Danforth Streets. Take a right on Danforth Street. The Inn is on the corner at the next intersection (Danforth and Winter Streets) on the right-hand side.

## FROM THE AIRPORT

Follow 22 east, which becomes Congress Street. Pass Maine Medical Center on the right, and then go through the traffic light at the top of the hill. Follow Congress Street to State Street. Take a right on State Street and continue for three blocks to the intersection of State and Danforth Streets. Take a right on Danforth Street. The Inn is on the corner at the next intersection (Danforth and Winter Streets) on the right-hand side.