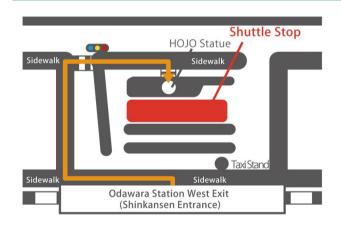

### **Boarding location**

From Hakone Hotel

10:30

**(From Odawara Station to Hakone Hotel)** 

- ·Odawara Station West Exit (Shinkansen Entrance)
- ※Please see the map below:

**(From Hakone Hotel to Odawara Station)** 