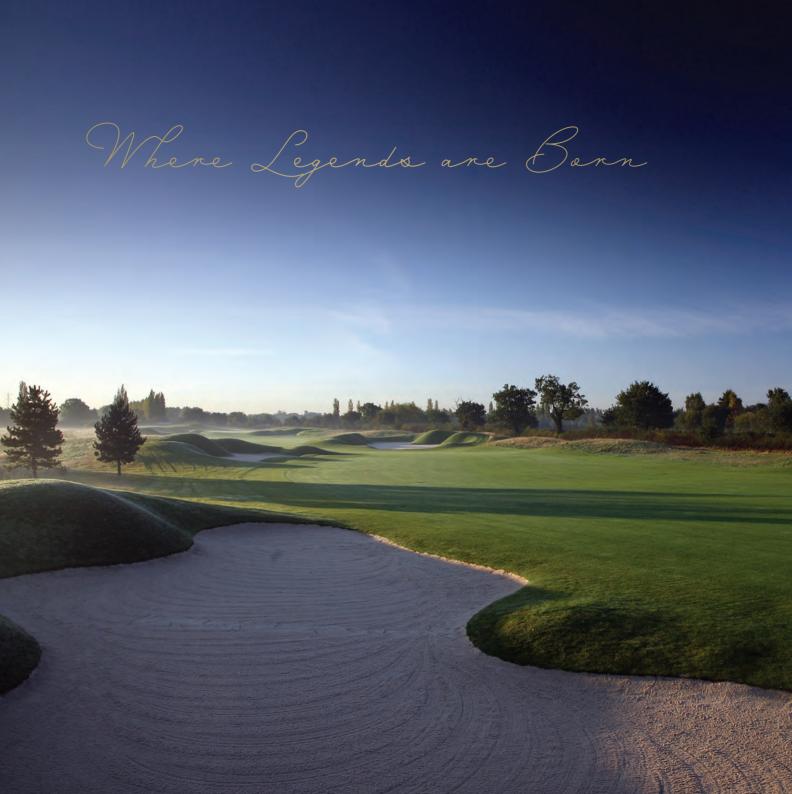

#### PAR - 72 | YARDAGE - 7225

The majestic fairways and carpet-smooth greens of The Brabazon form a world-famous stage on which some of golf's most exhilarating dramas have played out.

Its meticulous design involves tight fairways, perilous bunkers, lakes and fast undulating greens, creating iconic holes that have challenged some of the games greatest. Walk in the footsteps of legends... Seve's historic drive onto the 10th green, Sam Torrance's famous putt that won the 1985 Ryder Cup match for the European Team or Christie O'Connor Jr's belligerent 2 iron across the lake at the 18th. More recent changes have seen the 6th hole become one of the most demanding, rated highly by modern-day great Lee Westwood.

Spiritual home of the Ryder Eup