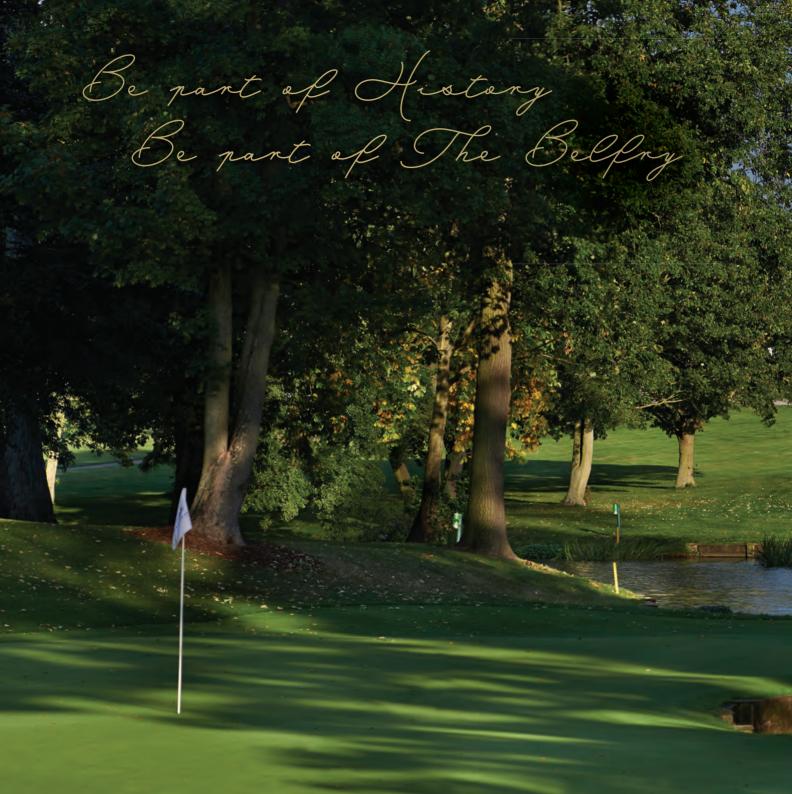

#### PAR - 72 | YARDAGE - 7225

The majestic fairways and carpet-smooth greens of The Brabazon form a world-famous stage on which some of golf's most exhilarating dramas have played out.

Its meticulous design involves tight fairways, perilous bunkers, lakes and fast undulating greens, creating iconic holes that have challenged some of the games greatest. Walk in the footsteps of legends... Seve's historic drive onto the 10th green, Sam Torrance's famous putt that won the 1985 Ryder Cup match for the European Team or Christie O'Connor Jr's belligerent 2 iron across the lake at the 18th. More recent changes have seen the 6th hole become one of the most demanding, rated highly by modern-day great Lee Westwood.

Spiritual home of the Ryder Eup