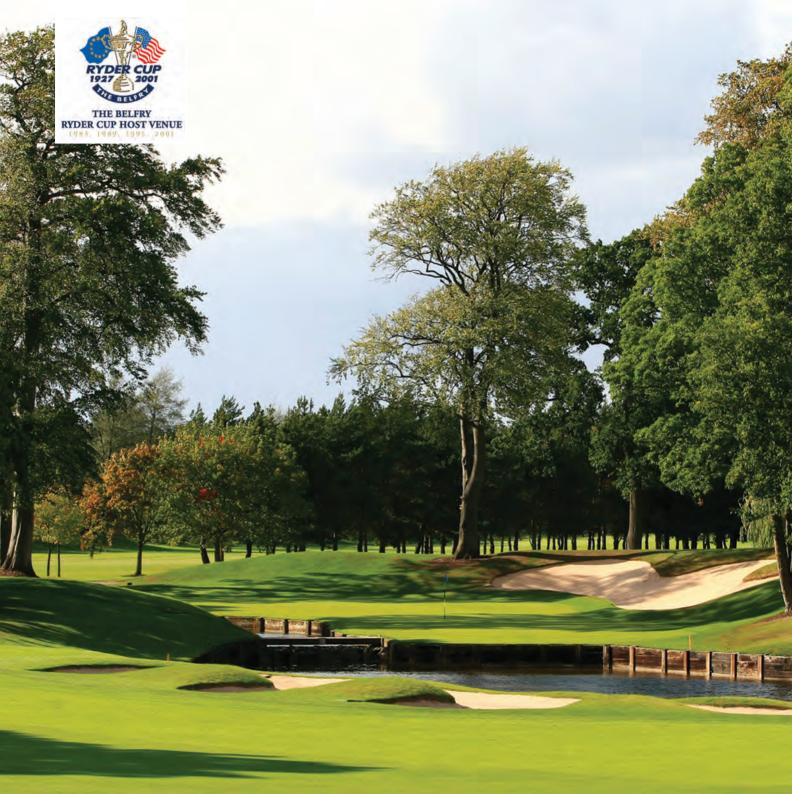

#### PAR - 72 | YARDAGE - 7225

The majestic fairways and carpet-smooth greens of The Brabazon form a world-famous stage on which some of golf's most exhilarating dramas have played out.

Its meticulous design involves tight fairways, perilous bunkers, lakes and fast undulating greens, creating iconic holes that have challenged some of the games greatest. Walk in the footsteps of legends... Seve's historic drive onto the 10th green, Sam Torrance's famous putt that won the 1985 Ryder Cup match for the European Team or Christie O'Connor Jr's belligerent 2 iron across the lake at the 18th. More recent changes have seen the 6th hole become one of the most demanding, rated highly by modern-day great Lee Westwood.

Spiritual home of the Ryder Eup