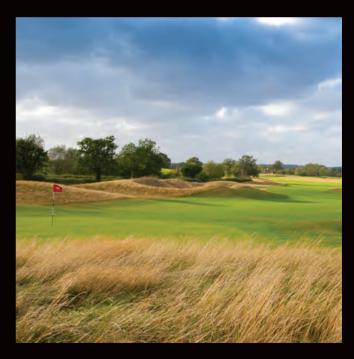

### THE BRABAZON

#### PAR - 72 | YARDAGE - 7225

The majestic fairways and carpet-smooth greens of The Brabazon form a world-famous stage on which some of golf's most exhilarating dramas have played out.

Its meticulous design involves tight fairways, perilous bunkers, lakes and fast undulating greens, creating iconic holes that have challenged some of the games greatest. Walk in the footsteps of legends... Seve's historic drive onto the 10th green, Sam Torrance's famous putt that won the 1985 Ryder Cup match for the European Team or Christie O'Connor Jr's belligerent 2 iron across the lake at the 18th. More recent changes have seen the 6th hole become one of the most demanding, rated highly by modern-day great Lee Westwood.