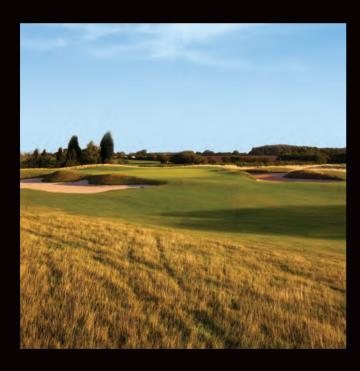

### THE BRABAZON

#### PAR - 72 | YARDAGE - 7225

The majestic fairways and carpet-smooth greens of The Brabazon form a world-famous stage on which some of golf's most exhilarating dramas have played out.

Its meticulous design involves tight fairways, perilous bunkers, lakes and fast undulating greens, creating iconic holes that have challenged some of the games greatest. Walk in the footsteps of legends... Seve's historic drive onto the 10th green, Sam Torrance's famous putt that won the 1985 Ryder Cup match for the European Team or Christie O'Connor Jr's belligerent 2 iron across the lake at the 18th. More recent changes have seen the 6th hole become one of the most demanding, rated highly by modern-day great Lee Westwood.