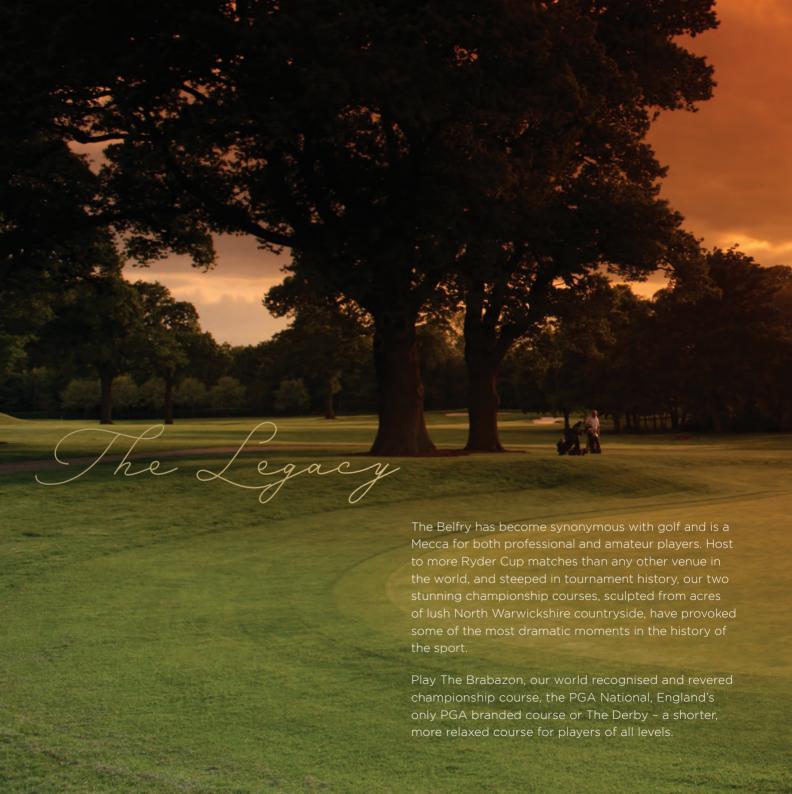

#### PAR - 72 | YARDAGE - 7225

The majestic fairways and carpet-smooth greens of The Brabazon form a world-famous stage on which some of golf's most exhilarating dramas have played out.

Its meticulous design involves tight fairways, perilous bunkers, lakes and fast undulating greens, creating iconic holes that have challenged some of the games greatest. Walk in the footsteps of legends... Seve's historic drive onto the 10th green, Sam Torrance's famous putt that won the 1985 Ryder Cup match for the European Team or Christie O'Connor Jr's belligerent 2 iron across the lake at the 18th. More recent changes have seen the 6th hole become one of the most demanding, rated highly by modern-day great Lee Westwood.

Spiritual home of the Ryder Eup