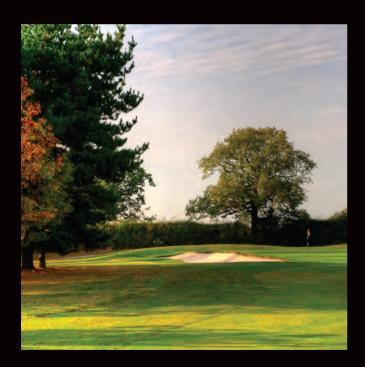

# THE DERBY

#### PAR - 70 | YARDAGE - 6099

The Derby is a parkland course with far-reaching views across the countryside, strategically placed bunkers, water hazards and well designed risk and reward holes.

The Derby offers a gentle challenge and is perfect for players of all levels. Also designed by Peter Alliss and Dave Thomas the course demands accuracy right from the 1st tee, not to mention good club selection and intelligent course management.