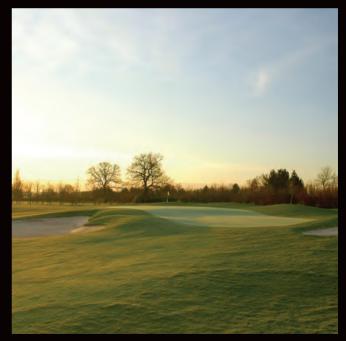

### THE BRABAZON

#### PAR - 72 | YARDAGE - 7225

The majestic fairways and carpet-smooth greens of The Brabazon form a world-famous stage on which some of golf's most exhilarating dramas have played out.

Its meticulous design involves tight fairways, perilous bunkers, lakes and fast undulating greens, creating iconic holes that have challenged some of the games greatest. Walk in the footsteps of legends... Seve's historic drive onto the 10th green, Sam Torrance's famous putt that won the 1985 Ryder Cup match for the European Team or Christie O'Connor Jr's belligerent 2 iron across the lake at the 18th. More recent changes have seen the 6th hole become one of the most demanding, rated highly by modern-day great Lee Westwood.