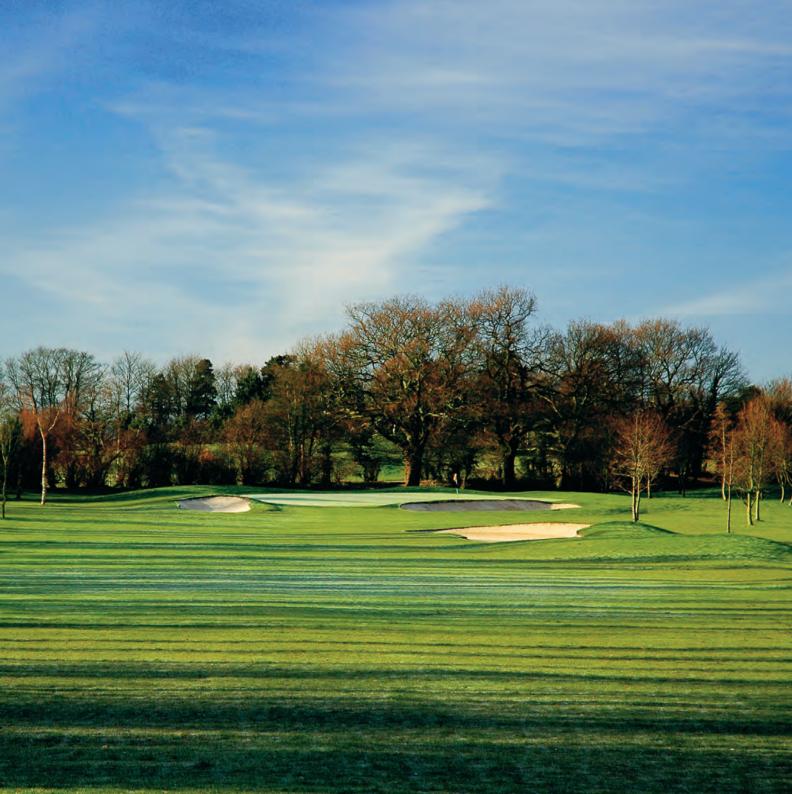

### PGA NATIONAL

#### PAR - 72 | YARDAGE - 7053

With its inland links appearance, this championship golf course presents a unique challenge thanks to hard and fast running fairways, undulating greens, severe run-offs and its 70 strategically placed cavernous bunkers.

The PGA National, having hosted two European Tour events, is fast becoming one of the top courses in the country.

Recognised by the PGA as a world-class tournament course and the only PGA branded course in England, the PGA National is a must for golfers who enjoy the creativity and shot-making required for links golf.