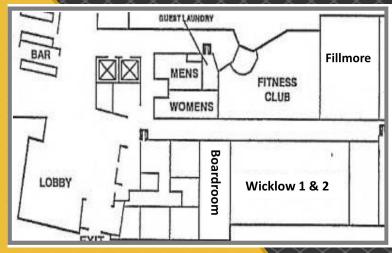

#### **CAMBRiA Conference Rooms & Capacity**

|               |             |         |            |             |           | $\bigcirc \bigcirc \bigcirc \bigcirc \bigcirc$ | \$;<br>\$;<br>\$;<br>\$; |         |
|---------------|-------------|---------|------------|-------------|-----------|------------------------------------------------|--------------------------|---------|
| Room Name     | Dimensions  | Sq. Ft. | Conference | U-<br>Shape | Classroom | Banquet                                        | Crescents                | Theater |
| Wicklow 1     | 25' x 26'   | 650     | 32         | 22          | 30        | 32                                             | 20                       | 60      |
| Wicklow 2     | 25' x 26'   | 650     | 32         | 22          | 30        | 32                                             | 20                       | 60      |
| Wicklow 1 & 2 | 25' x 53'   | 1,325   | 80         | 50          | 60        | 80                                             | 50                       | 150     |
| Fillmore      | 26' x 32'   | 832     | 48         | 24          | 34        | 48                                             | 30                       | 80      |
| Boardroom     | 12.5' x 30' | 375     | 12         |             |           |                                                |                          |         |