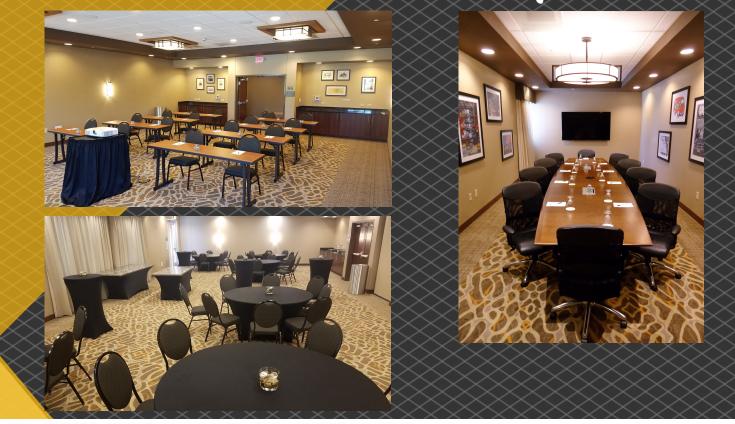

## Cambria Event Space

#### **CAMBRiA Conference Rooms & Capacity**

|               |             |         |            |             |           | $\bigcirc \bigcirc \bigcirc \bigcirc \bigcirc$ | \$;<br>\$;<br>\$;<br>\$; |         |
|---------------|-------------|---------|------------|-------------|-----------|------------------------------------------------|--------------------------|---------|
| Room Name     | Dimensions  | Sq. Ft. | Conference | U-<br>Shape | Classroom | Banquet                                        | Crescents                | Theater |
| Wicklow 1     | 25' x 26'   | 650     | 32         | 22          | 30        | 32                                             | 20                       | 60      |
| Wicklow 2     | 25' x 26'   | 650     | 32         | 22          | 30        | 32                                             | 20                       | 60      |
| Wicklow 1 & 2 | 25' x 53'   | 1,325   | 80         | 50          | 60        | 80                                             | 50                       | 150     |
| Fillmore      | 26' x 32'   | 832     | 48         | 24          | 34        | 48                                             | 30                       | 80      |
| Boardroom     | 12.5' x 30' | 375     | 12         |             |           |                                                |                          |         |