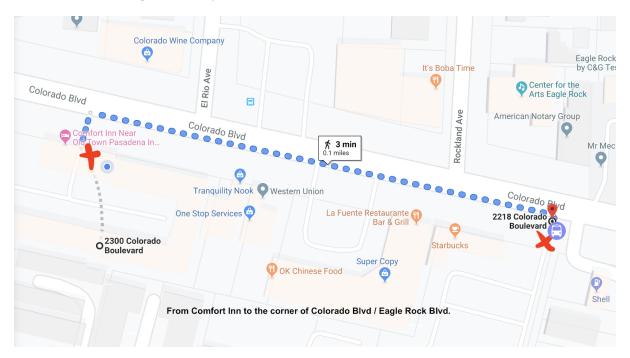

## Route 1 includes 1 Bus + Walking (1.5 mi)

Estimated travel time: 28 minutes

- A 2300 Colorado Blvd, Los Angeles, CA 90041, USA
  - 1. Walk toward the corner of Colorado Blvd. / Eagle Rock Blvd. (2 blocks walking distance)

2. Take the Metro Bus #180 toward North Lake / Altadena (fare \$1.75 cash)

3. Get off at the corner of Colorado Blvd. and San Rafael Ave.

- 4. From there WALK "downhill" toward the Rose Bowl Stadium (1.5 miles)
- 5. Head east on W Colorado Blvd. toward N San Rafael Ave (0.2 mi)
- 6. Slight right onto N Linda Vista Ave (0.7 mi)
- 7. Turn right onto Seco St (0.2 mi)
- 8. Slight right to stay on Seco St. (0.1 mi)
- 9. Turn left onto N Arroyo Blvd. (0.2 mi)
- 10. Turn right to stay on N Arroyo Blvd. (112 ft)