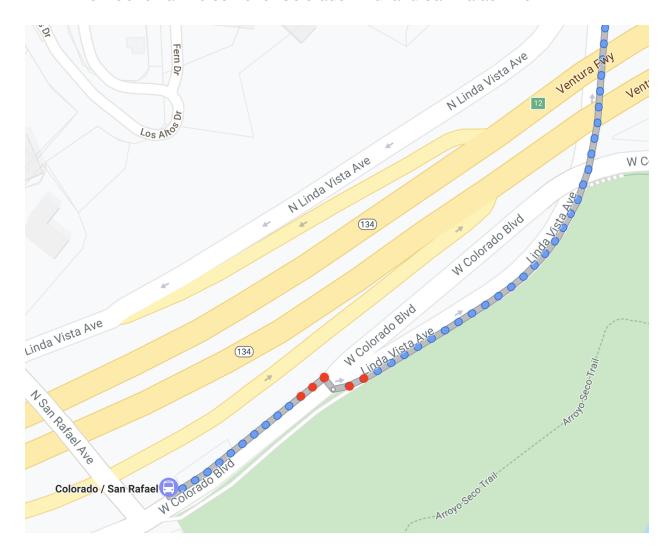

2. Take the Metro Bus #180 toward North Lake / Altadena (fare \$1.75 cash)

3. Get off at the corner of Colorado Blvd. and San Rafael Ave.

- 4. From there WALK "downhill" toward the Rose Bowl Stadium (1.5 miles)
- 5. Head east on W Colorado Blvd. toward N San Rafael Ave (0.2 mi)
- 6. Slight right onto N Linda Vista Ave (0.7 mi)
- 7. Turn right onto Seco St (0.2 mi)
- 8. Slight right to stay on Seco St. (0.1 mi)
- 9. Turn left onto N Arroyo Blvd. (0.2 mi)
- 10. Turn right to stay on N Arroyo Blvd. (112 ft)