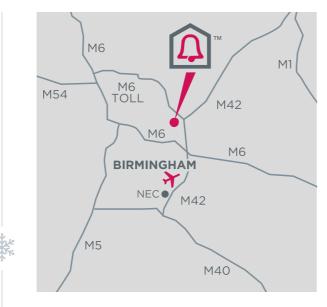

### **HOW TO FIND US**

### THE BELFRY, WISHAW, SUTTON COLDFIELD, WEST MIDLANDS B76 9PR ENQUIRIES@THEBELFRY.COM

Easy To Reach

(#)

Located just minutes from the UK's major motorway and rail networks, less than 70 minutes train journey from London and easy transfer from Birmingham International Airport and Nottingham East Midlands Airport, however far your guests are travelling, our central location ensures they arrive in good spirits.

### FROM LONDON/THE SOUTH

Leave M1 at Junction 19 and join M6. Leave M6 at Junction 4 on to M42 North. Exit M42 Junction 9 to A446, signed Lichfield. The Belfry is one mile on the right. Or M40/M42 and exit Junction 9 as above.

Leave M5 to join M42 and exit at Junction 9 - as above.

### FROM NORTH WEST

Leave M6 to join M42 (North) at Junction 4A. Exit M42 at Junction 9 - as above. Alternately exit the M6 Toll at Junction T2.

### FROM NORTH EAST

Leave M1 at exit 23A. Take A447/M42 signed Birmingham. Exit M42 at Junction 9 - as above.

### FROM THE FAST

Leave A14 onto M6 (North). M6 Junction 4 for M42/M6 toll, Follow A446, Exit Junction 9 M42 as above.

Rail

Birmingham New Street Station - 12 miles Birmingham International Station - 9 miles Coleshill Parkway Station (local) - 4 miles