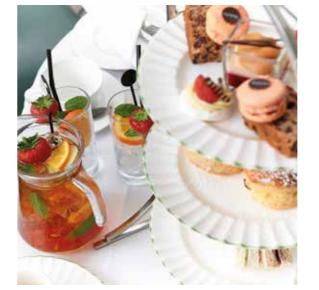

### GET INTO THE CHRISTMAS SPIRIT WITH OUR FESTIVE AFTERNOON TEA AND FESTIVE SUNDAY LUNCH

Available throughout December

Festive Afternson Tea

- Selection of festive finger sandwiches
- Homemade plain and cranberry scones
- Almond crumble mince pies
- Mulled red wine fruit cake
- Eggnog berry tartlet
- Hazelnut chocolate delice
- Tangerine macaroon
- Marzipan mousse on gingerbread sable

£27.50 PER PERSON, OR INDULGE FURTHER WITH A GLASS OF CHAMPAGNE FOR £35 PER PERSON

Feotive Sunday Lunch

SERVED EVERY SUNDAY IN DECEMBER IN THE RYDER GRILL

£32.50 PER PERSON

Bookings must be made in advance. Please see menu allergens information on www.thebelfry.com