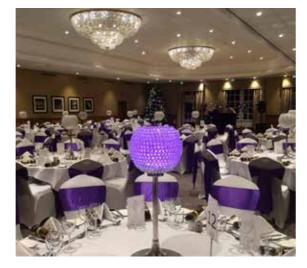

### **CHRISTMAS PARTY NIGHTS**

### BRING YOUR PARTY TO THE BELFRY FOR A NIGHT TO REMEMBER

Get into the festive spirit with a delectable three course dinner served in one of our party suites, then dance the night away into the early hours at the Bel Air Nightclub. Don't forget your dancing shoes...