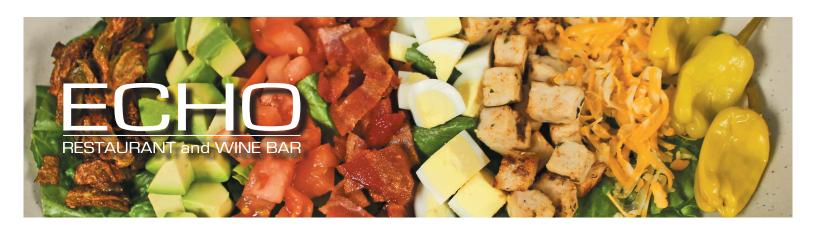

# Chopped Salad | 18

Romaine lettuce, fried brussel sprouts, bacon, three cheese blend, avocado, grilled chicken, tomato, hard boiled egg and choice of dressing served with a garlic wedge.