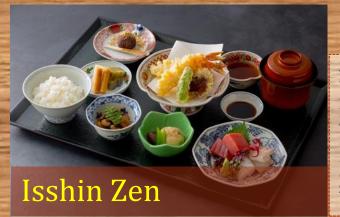

## JPY 2,900

Sashimi (sliced raw fish), Tempura, 2 Small Dishes, Steamed Rice, Miso Soup, Japanese Pickles and Dessert (Japanese Sweets)

Classical Japanese lunch course with the seasonal ingredients.

Whole Size JPY 5,900 Half Size JPY 3,500