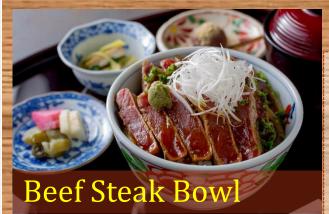

## JPY 2,200

Beef and Rice, Miso Soup, Small Dish and Dessert (Japanese Sweets)

Japanese Style Beef Steak and Rice with Teriyaki source.