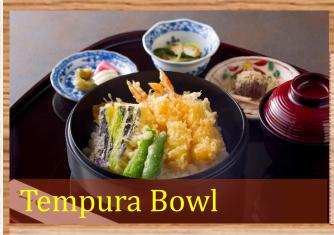

## JPY 2,200

Tempura (Shrimp, White Fish, Vegetable) and Rice, Small Dish, Steamed Rice, Miso Soup, Japanese Pickles and Dessert (Japanese Sweets)

Crisp tempura laid over freshly steamed rice and topped with a delicious light soy dressing.