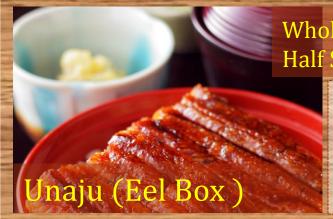

## JPY 2,900

Sashimi (sliced raw fish), Tempura, 2 Small Dishes, Steamed Rice, Miso Soup, Japanese Pickles and Dessert (Japanese Sweets)

Classical Japanese lunch course with the seasonal ingredients.

Whole Size JPY 5,900 Half Size JPY 3,500

Eel and Rice, Small Dish, Miso Soup, Japanese Pickles and Dessert (Japanese Sweets)

The traditional Japanese nourishing dish. Broiled eel with a salty sweet sauce served on rice.

Please do not include tax and service charge unless otherwise specified.