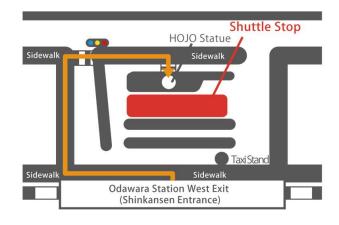

### **Boarding location**

**(From Odawara Station to Hakone Hotel)** 

- ·Odawara Station West Exit (Shinkansen Entrance)
- ※Please see the map below:

【From Hakone Hotel to Odawara Station】

Entrance at Hakone Hotel