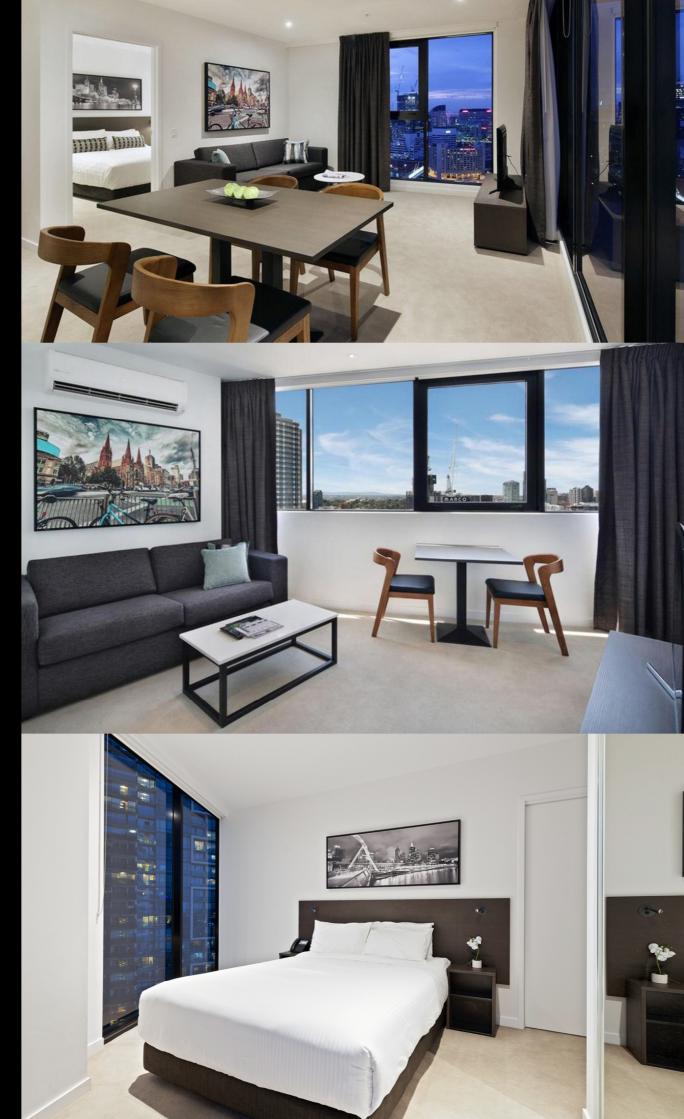

## Hotel end of Lease sale

## Bedroom

Size: Queen

RRP: \$795

Sale: \$350

**Bedside Tables** 

Colour: Dark Brown

Dimensions: 450(w)x400(d)x500(h)

RRP: \$288

Sale: \$50

Bedside Tables—Trysil Colour: Dark Brown

Dimensions: 450(w)x450(d)x500(h)

RRP: \$49

Sale: \$25

Bed Head with lamps Colour: Dark Brown

Dimensions: 50(w)x2410(l)x800(h)

RRP: \$525

Sale: \$150

Melbourne print

Colour: B&W,Canvas with wooden

frame

Dimensions: 1550(w)x650(h)

RRP: \$275

Sale: \$150

## 2.5 seat sofa

Icon Furniture - Keylargo slate

Dimensions: 880(w)x1900(l)x700(h)

RRP: \$850 Sale: \$400

3 seat sofa

Icon Furniture - Keylargo slate

Dimensions: 880(w)x2200(l)x700(h)

RRP: \$987 Sale: \$450

Coffee Tables—Small

Colour: Ceaserstone top, Black frame

Dimensions: 920(I)x520(w)

RRP: \$440 Sale: \$200

Coffee Tables—Large 820 x 820

Colour: Ceaserstone top, Black frame

Dimensions: 820(I)x820(w)

RRP: \$524 Sale: \$250

Desk with drawer

Colour: Dark Brown

Dimensions: 600(w)x1200(l)x750(h)

RRP: \$355 Sale: \$150

Melbourne print

Colour: Colour, canvas with wooden

frame

Dimensions: 1550(w)x650(h)

RRP: \$280 Sale: \$150

**TV** Cabinet

Colour: Dark Brown

Dimensions: 1600(w)x430(d)x430(h)

RRP: \$288 Sale: \$150

TV Cabinet—Besta

Colour: Dark Brown

Dimensions: 1800(w)x400(d)x380(h)

RRP: \$170

Sale: \$70

Colour: Dark Brown top, Black steel base

Dimensions: 900(w)x1420(l)x750(h)

RRP: \$223 Sale: \$120

Dining Table—Small 2 seater

Colour: Dark Brown top, Black steel base

Dimensions: 750(w)x900(l)x750(h)

RRP: \$140 Sale: \$80

Dining Chair—Hans Wegener replica Colour: Dark brown frame, black vinyl

seat

RRP: \$165 Sale: \$80

Dining Chair—Hans Wegener replica Colour: Dark brown frame, black vinyl seat

RRP: \$165 Sale: \$80

Mirror with black alum frame Dimensions:750(w)x1100(h)

RRP: \$186 Sale: \$90