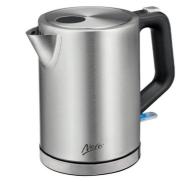

Model No.: Nero Smart Kettle 1 Litre

**Stainless Steel** 

RRP: \$54 Sale: \$20

Other brands and sizes available

Hair Dryer

Model No.: Nero Basix Hair Dryer

RRP: \$39 Sale: \$20

Other brands and sizes available