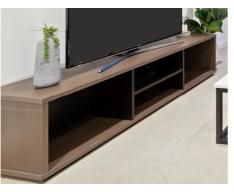

RRP: \$280 Sale: \$150

**TV** Cabinet

Colour: Dark Brown

Dimensions: 1600(w)x430(d)x430(h)

RRP: \$288 Sale: \$150

TV Cabinet—Besta

Colour: Dark Brown

Dimensions: 1800(w)x400(d)x380(h)