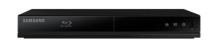

**Brand: Various** 

Size: Various (between 40" & 50"

Sale: \$100

**Bluray Player** 

Brand: Samsung & LG

Sale: \$50