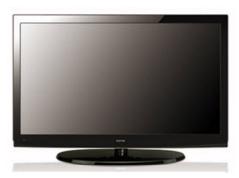

**Brand: Various** 

Size: Various (between 40" & 50"

Sale: \$100

**Bluray Player** 

Brand: Samsung & LG

Sale: \$50