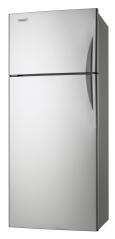

# ppliances

Hisense SS 350L Fridge (Silver)

Model No.: HR6TFF350S

Dimensons: 1698(h)x595(w)x675(d)

RRP: \$645 Sale: \$350

Other brands and sizes available

Westinghouse 370L (Silver)

Model No.: WTB3700AG-XAU

Dimensions: 1755(h)x598(w)x650(d)

RRP: \$738 Sale: \$450

Other brands and sizes available

Teco 390L (White)

Model No.: TFF400WNTBM

Dimensions: 1712(h)x696(w)x685(d)

RRP: \$589 Sale: \$185

Other brands and sizes available