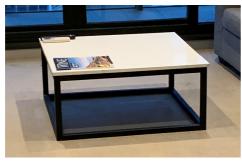

Coffee Tables—Small

Colour: Ceaserstone top, Black frame

Dimensions: 920(I)x520(w)

RRP: \$440 Sale: \$200

Coffee Tables—Large 820 x 820

Colour: Ceaserstone top, Black frame

Dimensions: 820(I)x820(w)

RRP: \$524 Sale: \$250