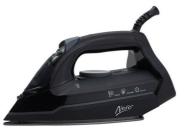

Iron

Model: Nero 450 Steam/Dry Iron Non-

Stick Auto-Off

RRP: \$39 Sale: \$20

Other brands and sizes available

Telephone (IP)

Brand: Astra

RRP: \$49 Sale: \$25