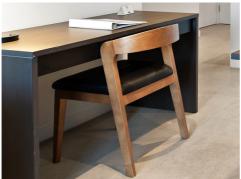

RRP: \$140 Sale: \$80

Dining Chair—Hans Wegener replica Colour: Dark brown frame, black vinyl

seat

RRP: \$165 Sale: \$80

Dining Chair—Hans Wegener replica Colour: Dark brown frame, black vinyl seat

RRP: \$165 Sale: \$80