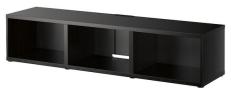

RRP: \$280 Sale: \$150

**TV** Cabinet

Colour: Dark Brown

Dimensions: 1600(w)x430(d)x430(h)

RRP: \$288 Sale: \$150

TV Cabinet—Besta

Colour: Dark Brown

Dimensions: 1800(w)x400(d)x380(h)