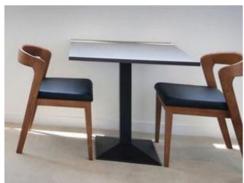

Desk with drawer

Colour: Dark Brown

Dimensions: 600(w)x1200(l)x750(h)

RRP: \$355 Sale: \$150

Melbourne print

Colour: Colour, canvas with wooden

frame

Dimensions: 1550(w)x650(h)