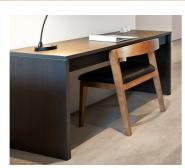

Desk with drawer

Colour: Dark Brown

Dimensions: 600(w)x1200(l)x750(h)

RRP: \$355 Sale: \$150

Melbourne print

Colour: Colour, canvas with wooden

frame

Dimensions: 1550(w)x650(h)