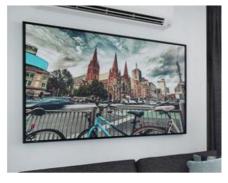

Sale: \$150

Melbourne print

Colour: B&W,Canvas with wooden

frame

Dimensions: 1550(w)x650(h)

RRP: \$275

Sale: \$150