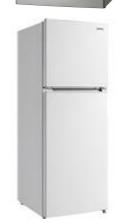

Dimensions: 1755(h)x598(w)x650(d)

RRP: \$738 Sale: \$450

Other brands and sizes available

Teco 390L (White)

Model No.: TFF400WNTBM

Dimensions: 1712(h)x696(w)x685(d)

RRP: \$589 Sale: \$185

Other brands and sizes available