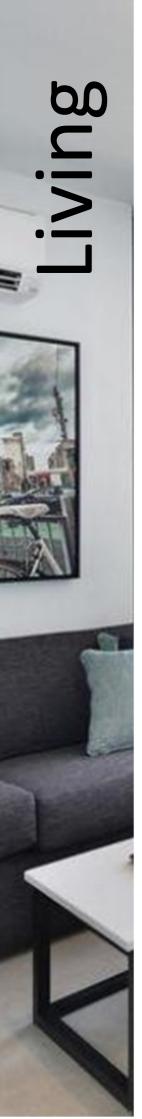

Sale: \$150

Melbourne print

Colour: B&W,Canvas with wooden

frame

Dimensions: 1550(w)x650(h)

RRP: \$275

Sale: \$150

## 2.5 seat sofa

Icon Furniture - Keylargo slate

Dimensions: 880(w)x1900(l)x700(h)

RRP: \$850 Sale: \$400

3 seat sofa

Icon Furniture - Keylargo slate

Dimensions: 880(w)x2200(l)x700(h)

RRP: \$987 Sale: \$450

Coffee Tables—Small

Colour: Ceaserstone top, Black frame

Dimensions: 920(I)x520(w)

RRP: \$440 Sale: \$200

Coffee Tables—Large 820 x 820

Colour: Ceaserstone top, Black frame

Dimensions: 820(I)x820(w)

RRP: \$524 Sale: \$250