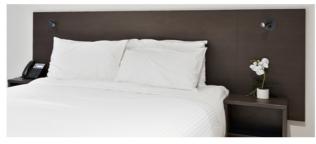

Sale: \$50

Bedside Tables—Trysil Colour: Dark Brown

Dimensions: 450(w)x450(d)x500(h)

RRP: \$49

Sale: \$25

Bed Head with lamps Colour: Dark Brown

Dimensions: 50(w)x2410(l)x800(h)

RRP: \$525

Iron

Model: Nero 450 Steam/Dry Iron Non-

Stick Auto-Off

RRP: \$39 Sale: \$20

Other brands and sizes available

Telephone (IP)

Brand: Astra

RRP: \$49 Sale: \$25