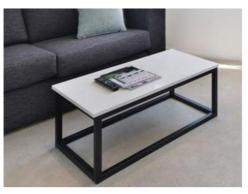

Coffee Tables—Small

Colour: Ceaserstone top, Black frame

Dimensions: 920(I)x520(w)

RRP: \$440 Sale: \$200

Coffee Tables—Large 820 x 820

Colour: Ceaserstone top, Black frame

Dimensions: 820(I)x820(w)

RRP: \$524 Sale: \$250