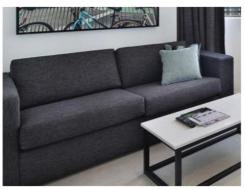

## 2.5 seat sofa

Icon Furniture - Keylargo slate

Dimensions: 880(w)x1900(l)x700(h)

RRP: \$850 Sale: \$400

3 seat sofa

Icon Furniture - Keylargo slate

Dimensions: 880(w)x2200(l)x700(h)

RRP: \$987 Sale: \$450

Coffee Tables—Small

Colour: Ceaserstone top, Black frame

Dimensions: 920(I)x520(w)

RRP: \$440 Sale: \$200

Coffee Tables—Large 820 x 820

Colour: Ceaserstone top, Black frame

Dimensions: 820(I)x820(w)

RRP: \$524 Sale: \$250