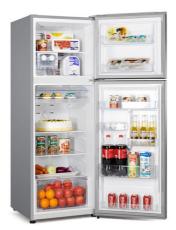

# ppliances

Hisense SS 350L Fridge (Silver)

Model No.: HR6TFF350S

Dimensons: 1698(h)x595(w)x675(d)

RRP: \$645 Sale: \$350

Other brands and sizes available

Westinghouse 370L (Silver)

Model No.: WTB3700AG-XAU