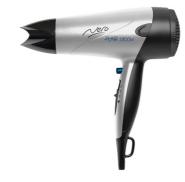

Model No.: Nero Smart Kettle 1 Litre

**Stainless Steel** 

RRP: \$54 Sale: \$20

Other brands and sizes available

Hair Dryer

Model No.: Nero Basix Hair Dryer

RRP: \$39 Sale: \$20

Other brands and sizes available