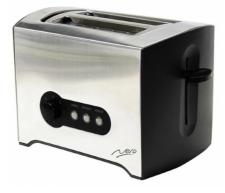

## ppliances mal

**Toaster** 

Colour: Silver

Model: Nero 2 Slice Toaster

Stainless Steel Rectangular

RRP: \$47 Sale: \$20

Other brands and sizes available

Kettle