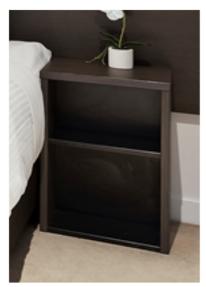

## Bedroom

Size: Queen

RRP: \$795

Sale: \$350

**Bedside Tables** 

Colour: Dark Brown

Dimensions: 450(w)x400(d)x500(h)

RRP: \$288