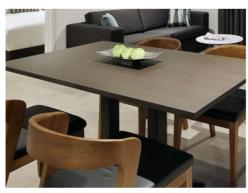

RRP: \$170

Sale: \$70

Colour: Dark Brown top, Black steel base

Dimensions: 900(w)x1420(l)x750(h)

RRP: \$223 Sale: \$120

Dining Table—Small 2 seater

Colour: Dark Brown top, Black steel base

Dimensions: 750(w)x900(l)x750(h)

RRP: \$140 Sale: \$80

Dining Chair—Hans Wegener replica Colour: Dark brown frame, black vinyl

seat

RRP: \$165 Sale: \$80

Dining Chair—Hans Wegener replica Colour: Dark brown frame, black vinyl seat

RRP: \$165 Sale: \$80