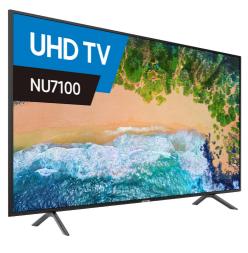

## Entertainment

Smart TV (Samsung 49" 4K Full HD Smart LED

LCD TV)

Model No.: UA49NU7100

RRP: \$995

Sale: \$450

Smart TV (Samsung 48" Full HD Smart LED

LCD)