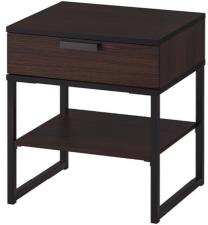

## Bedroom

Size: Queen

RRP: \$795

Sale: \$350

**Bedside Tables** 

Colour: Dark Brown

Dimensions: 450(w)x400(d)x500(h)

RRP: \$288

Sale: \$50

Bedside Tables—Trysil Colour: Dark Brown

Dimensions: 450(w)x450(d)x500(h)

RRP: \$49

Sale: \$25

Bed Head with lamps Colour: Dark Brown

Dimensions: 50(w)x2410(l)x800(h)

RRP: \$525