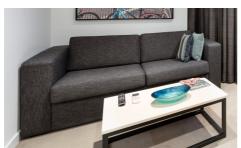

Sale: \$150

Melbourne print

Colour: B&W,Canvas with wooden

frame

Dimensions: 1550(w)x650(h)

RRP: \$275

Sale: \$150

## 2.5 seat sofa

Icon Furniture - Keylargo slate

Dimensions: 880(w)x1900(l)x700(h)

RRP: \$850 Sale: \$400

3 seat sofa

Icon Furniture - Keylargo slate

Dimensions: 880(w)x2200(l)x700(h)

RRP: \$987 Sale: \$450